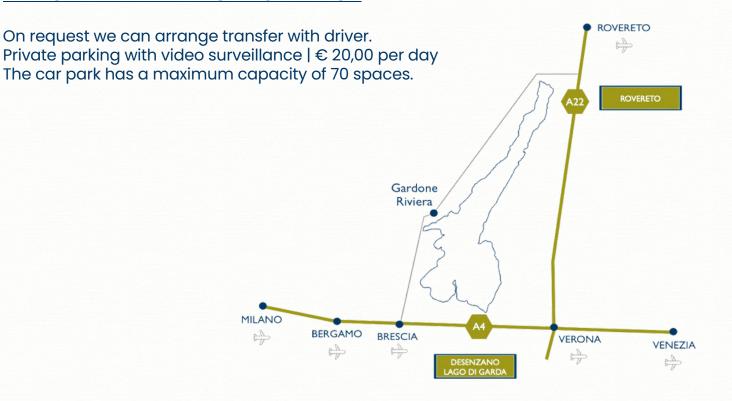

#### **MAIN DISTANCES**

Brescia

| Airports<br>Airport in Verona<br>Airport in Bergamo, Orio al Serio<br>Airport in Milan Linate<br>Airport in Milan Malpensa<br>Airport in Venice | 60 km<br>85 km<br>135 km<br>170 km<br>200 km |
|-------------------------------------------------------------------------------------------------------------------------------------------------|----------------------------------------------|
| <b>Highway A4</b><br>Exit of Brescia Est (from Milan)<br>Exit of Desenzano del Garda (from Verona)                                              | 25 km<br>25 km                               |
| <b>Train</b><br>Train station in Desenzano del Garda<br>Train station in Peschiera del Garda<br>Train station in Rovereto                       | 25 km<br>45 km                               |
| <b>Bus</b><br>Bus stop near the hotel from/to:<br>Desenzano del Garda<br>Riva del Garda                                                         | 70 km                                        |

TRANSFER AND PARKING INFORMATION