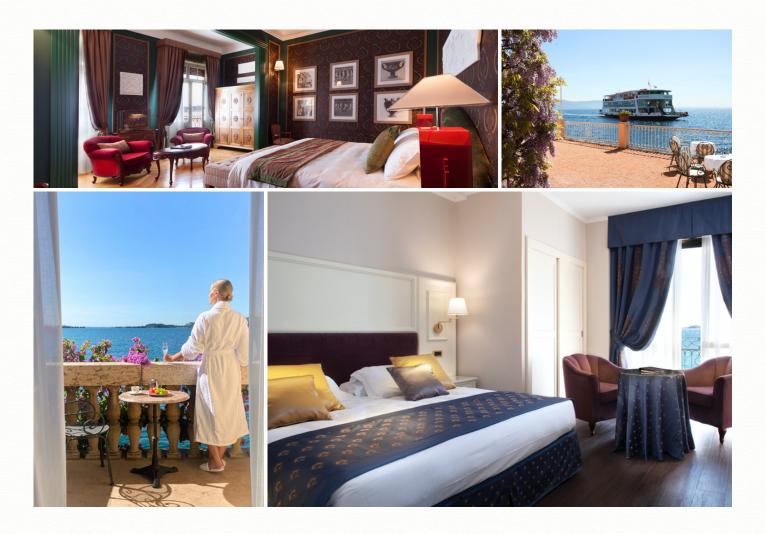

#### **ROOM EQUIPMENT**

Individual air conditioning Phone Mini fridge Satellite LCD TV Safe Bathrobes Slippers Toiletries Free Wi-Fi

#### **RESTAURANTS**

Main restaurant with veranda overlooking the lake for a maximum of 250 people Restaurant à la carte Piano bar The Bar with terrace along the lake Pool Bar (during the daytime)