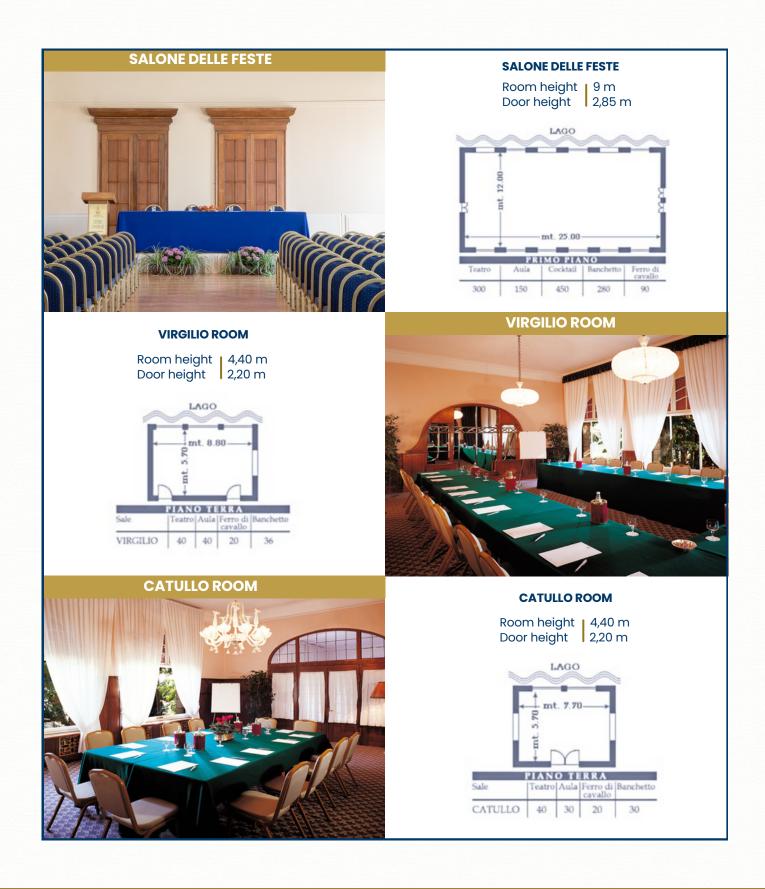

24**



#### **SERVICES**

Reception open 24 hours A 300m private promenade along the lake Buoys for boats Outdoor whirlpool Fitness room Heated swimming pool equipped with sunbeds Pool assistance Small pets are allowed at extra charge Laundry service on request Concierge services Credit cards accepted

#### **RESTAURANTS**

Main restaurant with veranda overlooking the lake for a maximum of 250 people Restaurant à la carte Piano bar The Bar with terrace along the lake Pool Bar (during the daytime)

#### CONGRESS TECHNICAL EQUIPMENT

Table and wireless microphones Podium Board Screens Laser pointer Flipcharts PC video projector Computer Wi-Fi

#### **OTHER SERVICES**

Coffee breaks Brunch Served or buffet business lunch Aperitif Business and gala dinner



## **MEETING ROOMS INFORMATION**





## **MEETING ROOMS INFORMATION**





#### **MAIN DISTANCES**

Brescia

| Airports<br>Airport in Verona<br>Airport in Bergamo, Orio al Serio<br>Airport in Milan Linate<br>Airport in Milan Malpensa<br>Airport in Venice | 60 km<br>85 km<br>135 km<br>170 km<br>200 km |
|-------------------------------------------------------------------------------------------------------------------------------------------------|----------------------------------------------|
| <b>Highway A4</b><br>Exit of Brescia Est (from Milan)<br>Exit of Desenzano del Garda (from Verona)                                              | 25 km<br>25 km                               |
| <b>Train</b><br>Train station in Desenzano del Garda<br>Train station in Peschiera del Garda<br>Train station in Rovereto